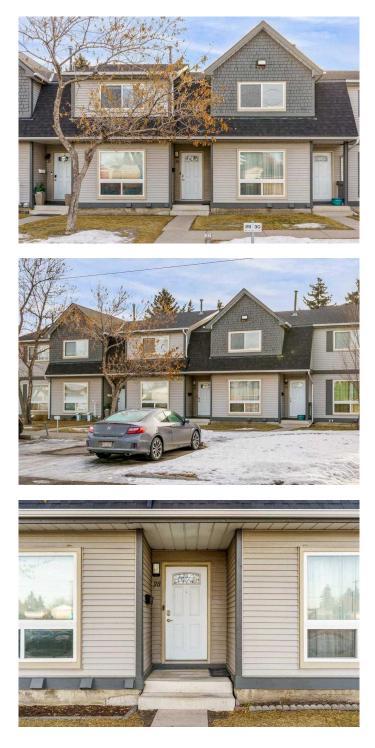

# \$350,000 - 28, 75 Erin Croft Crescent Se, Calgary

MLS® #A2207635

#### \$350,000

3 Bedroom, 2.00 Bathroom, 1,110 sqft Residential on 0.00 Acres

Erin Woods, Calgary, Alberta

Welcome to your perfect home in the family-friendly community of Erin Woods! This beautifully updated 3-bedroom, 1.5-bathroom townhome is the perfect choice for both growing families and first-time homebuyers, offering a blend of modern upgrades, functional living spaces, and a peaceful setting. Step inside to discover a bright and inviting interior featuring durable vinyl plank flooring throughout, perfect for busy households or those looking for low-maintenance living. Freshly painted and thoughtfully modernized, this home is move-in ready, offering a clean and contemporary canvas for you to make your own. The three spacious bedrooms provide plenty of room for a growing family or visiting guests, while the updated 1.5 bathrooms add a touch of modern convenience. The fully finished basement now features brand-new vinyl plank flooring, making it a versatile space that can be tailored to your needs – whether it's a playroom for the kids, a cozy family room, or a home office for remote work. Outside, the fully enclosed backyard offers a safe and private space for children to play or for family barbecues, backing onto serene community green space that provides a peaceful backdrop and a sense of tranquility. With 2 assigned parking stalls right out front and plenty of visitor parking onsite, parking is stress-free, making daily life that much easier. Located in a welcoming community with easy access to schools, parks, playgrounds, and

amenities, this home is perfect for families looking to put down roots and first-time buyers seeking a comfortable and affordable starter home. Don't miss this incredible opportunity to own a modern, family-ready townhome in Erin Woods. Schedule your showing today!