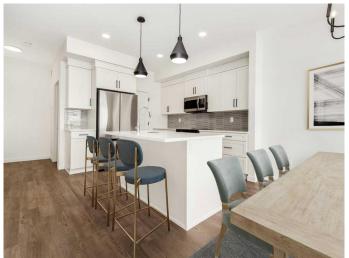

## Interior

Interior Features Kitchen Island, Pantry, Quartz Counters, Walk-In Closet(s)

Appliances Dishwasher, Electric Range, Microwave Hood Fan, Refrigerator

Heating Forced Air

Cooling None

Has Basement Yes