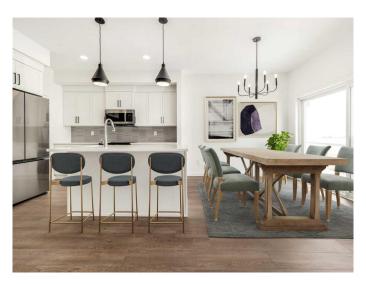

### \$469,900

3 Bedroom, 3.00 Bathroom, 1,307 sqft Residential on 0.08 Acres

Copperwood, Lethbridge, Alberta

The popular "Grayson" model by Avonlea Homes. This home is close to School, Park and Play Ground. Check out these great new elevations. Nice and open floor plan on the main floor, 9' Flat Painted ceilings, large windows for that extra sunlight. Great corner pantry in the kitchen for storage. Upstairs there are 3 nice bedrooms, full bath, convenience of laundry, master bedroom with walk in closet and ensuite with 5' shower. The Basement is undeveloped but set up for family room, 4th bedroom and another full bath. Close to school, park and Playground. Home is virtually staged. New Home Warranty

## Interior

Interior Features Kitchen Island, Pantry, Quartz Counters, Walk-In Closet(s)

Appliances Dishwasher, Electric Range, Microwave Hood Fan, Refrigerator

Heating Forced Air

Cooling None

Has Basement Yes