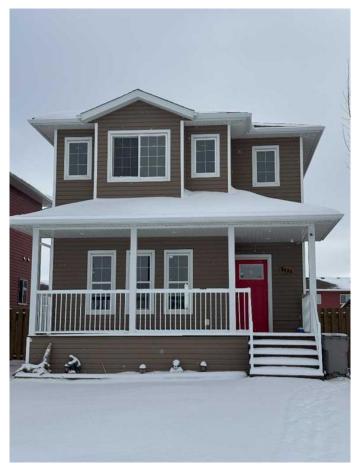

# \$2,800 - 9425 88a Street, Grande Prairie

MLS® #A2207671

### \$2,800

0 Bedroom, 0.00 Bathroom, 1,354 sqft Rental on 0.00 Acres

Cobblestone., Grande Prairie, Alberta

Fully developed 4 bedroom 3.5 bathroom available immediately! Main floor is living kitchen and dining area with 1/2 bath. Upper level is 3 bedrooms and bathroom. Master bedroom has a ensuite and walkin closet. Basement features living are 1 bedroom bathroom and laundry room. Yard is fully landscaped and fenced. Extra large shed with small overhead door - great for storing quads and bikes! Damage deposit one months rent.