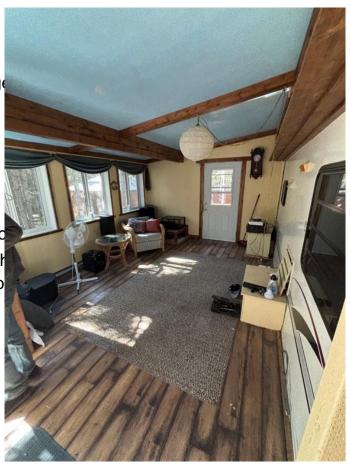

#### \$115,000

2 Bedroom, 1.00 Bathroom, 577 sqft Residential on 0.10 Acres

NONE, Sundre, Alberta

Beautiful 4521 SF recreational oasis just over an hour from Calgary in the quiet town of Sundre. This treed and serviced lot has electricity year round and water is seasonal. The Club house has year round showers bathrooms and laundry if you wanted to stay in the winter. Cabin consists of a 1995 30' Dutchmen 30RK-LE fifth wheel trailer in fantastic condition that has an addition built around it to create 524 SF of living space. Plenty of parking for multiple vehicles or even another mobile trailer. there is room to build another bunk house at the front of the property. With two large bedrooms, one in the trailer side and one in the addition, there is plenty of room for a family or to invite guests. Propane heat is cost effective and very efficient in the colder months. Outside there is a gazebo, Sauna, recently updated deck with fireplace and large shed. Book a showing today!

### Interior

Interior Features See Remarks

Appliances Microwave Hood Fan, Refrige

Heating See Remarks

Cooling None Basement None