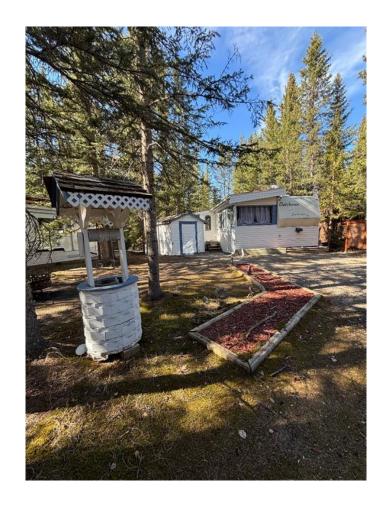

#### \$115,000

2 Bedroom, 1.00 Bathroom, 577 sqft Residential on 0.10 Acres

NONE, Sundre, Alberta

Beautiful 4521 SF recreational oasis just over an hour from Calgary in the quiet town of Sundre. This treed and serviced lot has electricity year round and water is seasonal. The Club house has year round showers bathrooms and laundry if you wanted to stay in the winter. Cabin consists of a 1995 30' Dutchmen 30RK-LE fifth wheel trailer in fantastic condition that has an addition built around it to create 524 SF of living space. Plenty of parking for multiple vehicles or even another mobile trailer. there is room to build another bunk house at the front of the property. With two large bedrooms, one in the trailer side and one in the addition, there is plenty of room for a family or to invite guests. Propane heat is cost effective and very efficient in the colder months. Outside there is a gazebo, Sauna, recently updated deck with fireplace and large shed. Book a showing today!

#### **Exterior**

Exterior Features Fire Pit, Private Yard, Barbed

Lot Description Back Yard, Close to Clubb

Private, Seasonal Water, Wo

Roof See Remarks
Construction See Remarks
Foundation See Remarks