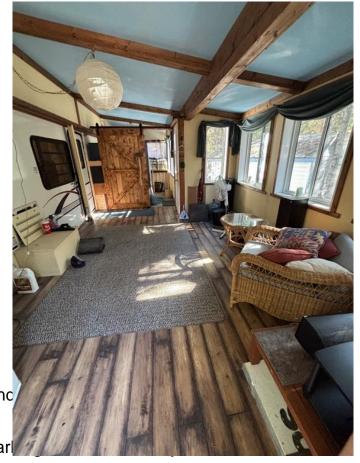

#### \$115,000

2 Bedroom, 1.00 Bathroom, 577 sqft Residential on 0.10 Acres

NONE, Sundre, Alberta

Beautiful 4521 SF recreational oasis just over an hour from Calgary in the quiet town of Sundre. This treed and serviced lot has electricity year round and water is seasonal. The Club house has year round showers bathrooms and laundry if you wanted to stay in the winter. Cabin consists of a 1995 30' Dutchmen 30RK-LE fifth wheel trailer in fantastic condition that has an addition built around it to create 524 SF of living space. Plenty of parking for multiple vehicles or even another mobile trailer. there is room to build another bunk house at the front of the property. With two large bedrooms, one in the trailer side and one in the addition, there is plenty of room for a family or to invite guests. Propane heat is cost effective and very efficient in the colder months. Outside there is a gazebo, Sauna, recently updated deck with fireplace and large shed. Book a showing today!

### Interior

Interior Features See Remarks

Appliances Microwave Hood Fan, Refrige

Heating See Remarks

Cooling None Basement None