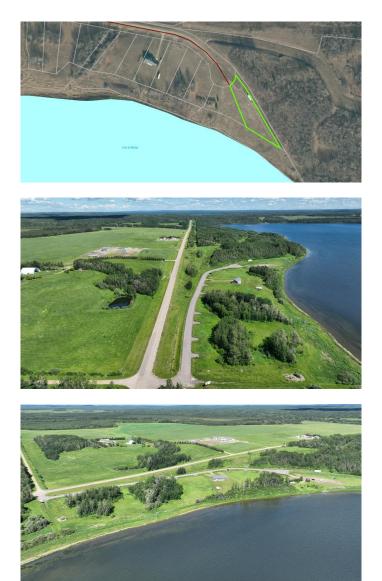

#### \$135,000

0 Bedroom, 0.00 Bathroom, Land on 0.75 Acres

NONE, Lac La Biche, Alberta

Scenic vistas of the Islands of Lac La Biche Lake are waiting you! Enjoy any season while fishing, boating, quading, snowshoeing or just laying on the beach. Your 0.97 acre lakefront lot offers power, gas and pavement to the property line, Located just 30 minutes from Lac La Biche on highway 858 on the north end of Lac La Biche. Fort McMurray is just 2 hours away and the subdivision is 1 mile from the Highway 881 turnoff, making Conklin a short Commute. Life is better at the lake! gst is applicable to vacant land