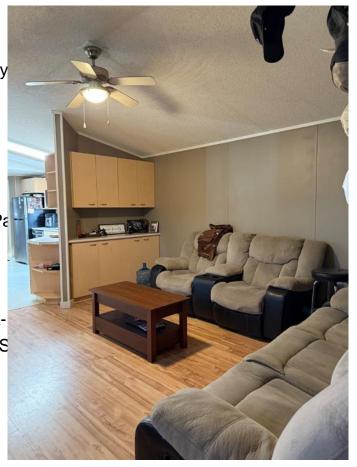

### \$234,900

3 Bedroom, 2.00 Bathroom, 1,216 sqft Residential on 1.51 Acres

NONE, Clairmont, Alberta

This 3 bedroom, 2 bathroom mobile sits on a quiet street with a large pie-shaped lot in Clairmont, offering plenty of outdoor space. With no lot fees and lower property taxes, this is an affordable opportunity to own your home and land! A little TLC would bring this home back to its full potential. The double detached garage (24' x 28') provides additional parking and storage. Perfect project for a handyman or investor, this property is ready for your vision and improvements. Call to schedule your viewing today!

#### Interior

Interior Features Ceiling Fan(s), Pantry, Walk-

Appliances Dishwasher, Dryer, Electric S

Heating Forced Air

Cooling None Basement None