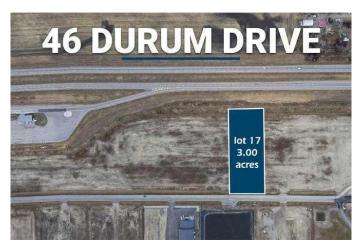

# \$1,347,000 - 46 Durum Drive, Rural Wheatland County

MLS® #A2208393

\$1,347,000

0 Bedroom, 0.00 Bathroom, Land on 3.00 Acres

NONE, Rural Wheatland County, Alberta

Seize this exceptional opportunity to secure a premium 3-acre industrial lot, perfectly positioned for maximum visibility and accessibility on pavement from Highway 1. Located in an area poised for significant growth, this property is a strategic investment in a rapidly expanding region. Adjacent to the upcoming De Havilland Field, the future hub for Canadian aircraft assembly and production, employing 1,500 people. Competitive taxes, significantly lower than properties within Calgary, enhance the financial appeal of this investment. Services are now located nearby and easily brought on site. Invest in Lot 17 Durum Drive today and position your business for success in one of the most promising industrial zones in Rural Wheatland County. Don't miss out on this unparalleled opportunity to capitalize on the region's growth and development

### **Community Information**

Address 46 Durum Drive

Subdivision NONE

City Rural Wheatland County

County Wheatland County

Province Alberta
Postal Code T0J1X0