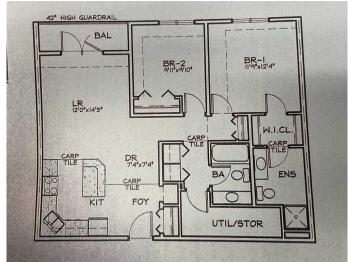

# \$235,000

2 Bedroom, 2.00 Bathroom, 915 sqft Residential on 0.00 Acres

Wainwright, Wainwright, Alberta

Convenience and Comfort at Morgan Place Condos! If you're looking for a spacious, low-maintenance home in a prime location, look no further than this stunning two-bedroom apartment-style condo in the sought-after Morgan Place Condos. Built in 2009, this well-designed unit offers the perfect blend of modern living and everyday convenience. One of the standout features of this condo is its generous layout, offering two nicely sized bedrooms and a 4-piece bathroom. Whether you need extra space for a growing family, a home office, or a guest room, this condo has you covered. The open-concept kitchen, dining, and living area create a warm and inviting space, perfect for entertaining or relaxing after a long day. Storage is never an issue, thanks to the dedicated laundry room that also doubles as a storage area. You'll have plenty of space to keep your belongings organized while enjoying the convenience of in-suite laundry. Say goodbye to yard work! This maintenance-free lifestyle allows you to focus on what truly matters while enjoying the perks of condo living. One of the biggest bonuses of this unit is the heated underground parkingâ€"no more scraping ice off your car in the winter or worrying about parking spots. Located close to all amenities, you'II have everything you need just minutes away, including shopping, restaurants, schools, parks, and walking trails. Don't miss this fantastic opportunity to own a beautiful condo in a prime location. Contact us today to

## **Essential Information**

MLS® # A2208439 Price \$235,000

Bedrooms 2
Bathrooms 2.00
Full Baths 2
Square Footage 915
Acres 0.00

Year Built 2008

Type Residential Sub-Type Apartment

Style Single Level Unit