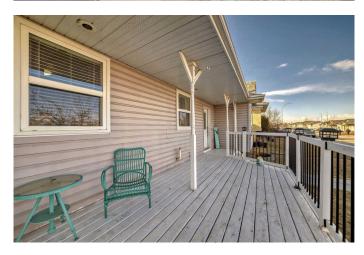

#### \$399,900

5 Bedroom, 3.00 Bathroom, 1,122 sqft Residential on 0.13 Acres

Hewlett Park, Sylvan Lake, Alberta

Welcome Home to This Fabulous 5-Bedroom **Bungalow in Hewlett Park!** Perfectly situated in a family-friendly neighborhood, this spacious and beautifully updated 5-bedroom, 3-bathroom bungalow offers the ideal blend of comfort, style, and convenience. Just steps from schools, parks, shopping, and its walking distance to the lake and the downtown hype. This home is ready for your family to move in and make memories. The bright and open main floor features newer luxury vinyl flooring throughout, creating a fresh and modern feel. The kitchen is a true standout with newer stainless steel appliances, a corner pantry, ample cabinetry, and a generous country-style layoutâ€"perfect for family meals and entertaining. A new set of sliding doors off the dining area lead to a 16' x 8' deck, ideal for summer BBQs and relaxing evenings. The fully fenced backyard provides a safe and private space for kids and pets to play, incudes ample parking with RV and Inside, the Garage space! primary bedroom features a 3-piece ensuite with a corner shower for your convenience. The fully finished basement adds two more bedrooms, a large L-shaped family roomâ€"great for movie nights or a kids' play area.