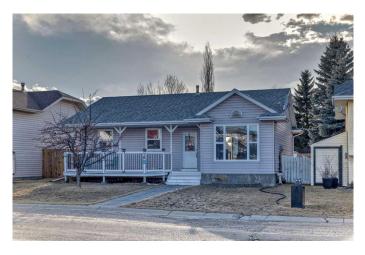

#### \$399,900

5 Bedroom, 3.00 Bathroom, 1,122 sqft Residential on 0.13 Acres

Hewlett Park, Sylvan Lake, Alberta

Welcome Home to This Fabulous 5-Bedroom **Bungalow in Hewlett Park!** Perfectly situated in a family-friendly neighborhood, this spacious and beautifully updated 5-bedroom, 3-bathroom bungalow offers the ideal blend of comfort, style, and convenience. Just steps from schools, parks, shopping, and its walking distance to the lake and the downtown hype. This home is ready for your family to move in and make memories. The bright and open main floor features newer luxury vinyl flooring throughout, creating a fresh and modern feel. The kitchen is a true standout with newer stainless steel appliances, a corner pantry, ample cabinetry, and a generous country-style layoutâ€"perfect for family meals and entertaining. A new set of sliding doors off the dining area lead to a 16' x 8' deck, ideal for summer BBQs and relaxing evenings. The fully fenced backyard provides a safe and private space for kids and pets to play, incudes ample parking with RV and Inside, the Garage space! primary bedroom features a 3-piece ensuite with a corner shower for your convenience. The fully finished basement adds two more bedrooms, a large L-shaped family roomâ€"great for movie nights or a kids' play area.

## Exterior

| Exterior Features | None                             |
|-------------------|----------------------------------|
| Lot Description   | Back Lane, Back Yard, Landscaped |
| Roof              | Asphalt Shingle                  |
| Construction      | Vinyl Siding                     |