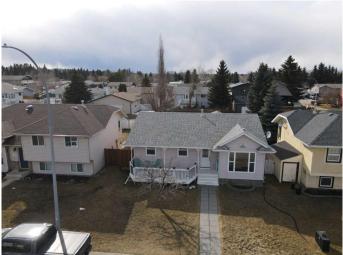

#### \$399,900

5 Bedroom, 3.00 Bathroom, 1,122 sqft Residential on 0.13 Acres

Hewlett Park, Sylvan Lake, Alberta

Welcome Home to This Fabulous 5-Bedroom **Bungalow in Hewlett Park!** Perfectly situated in a family-friendly neighborhood, this spacious and beautifully updated 5-bedroom, 3-bathroom bungalow offers the ideal blend of comfort, style, and convenience. Just steps from schools, parks, shopping, and its walking distance to the lake and the downtown hype. This home is ready for your family to move in and make memories. The bright and open main floor features newer luxury vinyl flooring throughout, creating a fresh and modern feel. The kitchen is a true standout with newer stainless steel appliances, a corner pantry, ample cabinetry, and a generous country-style layoutâ€"perfect for family meals and entertaining. A new set of sliding doors off the dining area lead to a 16' x 8' deck, ideal for summer BBQs and relaxing evenings. The fully fenced backyard provides a safe and private space for kids and pets to play, incudes ample parking with RV and Inside, the Garage space! primary bedroom features a 3-piece ensuite with a corner shower for your convenience. The fully finished basement adds two more bedrooms, a large L-shaped family roomâ€"great for movie nights or a kids' play area.

## Exterior

| Exterior Features | None                             |
|-------------------|----------------------------------|
| Lot Description   | Back Lane, Back Yard, Landscaped |
| Roof              | Asphalt Shingle                  |
| Construction      | Vinyl Siding                     |