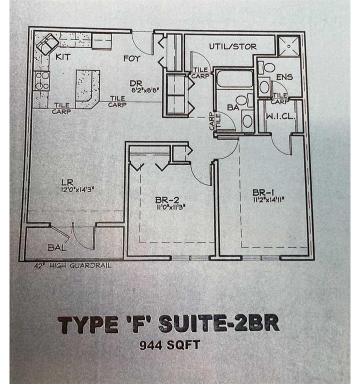

# \$235,000

2 Bedroom, 2.00 Bathroom, 946 sqft Residential on 0.00 Acres

Wainwright, Wainwright, Alberta

Convenience and Comfort at Morgan Place Condos! If you're looking for a spacious, low-maintenance home in a prime location, look no further than this stunning two-bedroom apartment-style condo in the sought-after Morgan Place Condos. Built in 2009, this well-designed unit offers the perfect blend of modern living and everyday convenience. One of the standout features of this condo is its generous layout, offering two nicely sized bedrooms and a 4-piece bathroom. Whether you need extra space for a growing family, a home office, or a guest room, this condo has you covered. The open-concept kitchen, dining, and living area create a warm and inviting space, perfect for entertaining or relaxing after a long day. Storage is never an issue, thanks to the dedicated laundry room that also doubles as a storage area. You'll have plenty of space to keep your belongings organized while enjoying the convenience of in-suite laundry. Say goodbye to yard work! This maintenance-free lifestyle allows you to focus on what truly matters while enjoying the perks of condo living. One of the biggest bonuses of this unit is the heated underground parkingâ€"no more scraping ice off your car in the winter or worrying about parking spots. Located close to all amenities, you'II have everything you need just minutes away, including shopping, restaurants, schools, parks, and walking trails. Don't miss this fantastic opportunity to own a beautiful condo in a prime location. Contact us today to