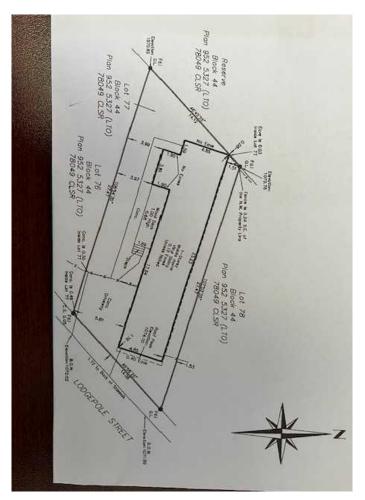

### \$395,000

0 Bedroom, 0.00 Bathroom, Land on 0.08 Acres

Jasper, Jasper, Alberta

Build your dream home on this vacant lot across from Snapes Hill and backed onto green space. Parks will need to receive the 'Certification of Completion" in order to give consent for lease transfer.

# **Community Information**

Address 1016 Lodgepole Street

Subdivision Jasper City Jasper

County Jasper, Municipality

Province Alberta
Postal Code T0E 1E0