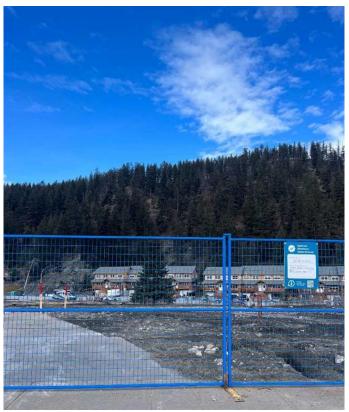

### \$395,000

0 Bedroom, 0.00 Bathroom, Land on 0.08 Acres

Jasper, Jasper, Alberta

Build your dream home on this vacant lot across from Snapes Hill and backed onto green space. Parks will need to receive the 'Certification of Completion" in order to give consent for lease transfer.