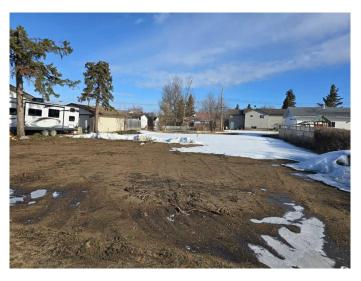

#### \$10,000

0 Bedroom, 0.00 Bathroom, Land on 0.18 Acres

NONE, McLennan, Alberta

Get back to a more simple pace of life and build your future in the friendly and inviting community of McLennan. Nestled along the shores of Kimiwan Lake, discover a vibrant little town full of history. Plus it is here that you will find affordability. Land prices are much cheaper than you will find anywhere else! This double lot measures 66ft x 122 ft and has services already on to the lot. Save time and money and get your dream home built a lot faster than if you still had to service a lot. A school, hospital and other essential services exist here making this a great option for those looking to stretch their dollar. Call today to find out more!