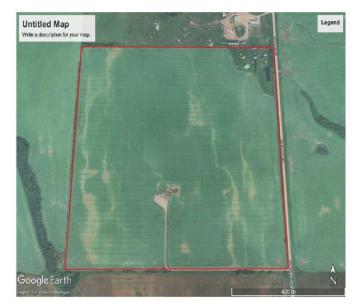

#### \$650,000

0 Bedroom, 0.00 Bathroom, Agri-Business on 158.97 Acres

NONE, Rural Birch Hills County, Alberta

Excellent quarter section of prime farmland. Aproximately 154 cultivated with the balance being an abandoned yardsite with older buildings and a dugout. Class 2 soil. The land is rented out for the 2025 crop year.