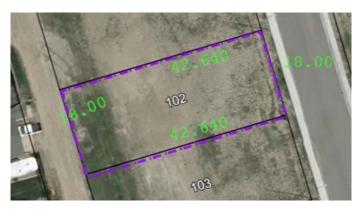

### \$20,625

0 Bedroom, 0.00 Bathroom, Land on 0.19 Acres

Hanna, Hanna, Alberta

This inviting lot, situated in a fantastic community, offers a wonderful opportunity to build your dream home. With ample space to create a cozy retreat tailored to your needs, this property strikes the perfect balance of open space and tranquility. It provides an ideal setting for a home that embraces both comfort and convenience. Water, sewer, and all other utilities are conveniently located at the property line underground, with no overhead wires to disrupt your serene surroundings. Just a short distance from schools, parks, and local amenities, this lot offers an exceptional location in a friendly, welcoming neighborhood!

## **Community Information**

Address 102 Fielding Place

Subdivision Hanna City Hanna

County Special Area 2

Province Alberta

Postal Code T0J1P0