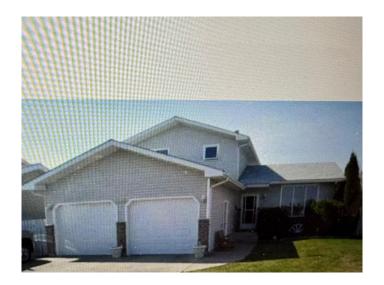

# \$370,000 - 259 Sprague Way Se, Medicine Hat

MLS® #A2209264

#### \$370,000

5 Bedroom, 3.00 Bathroom, 1,776 sqft Residential on 0.14 Acres

SE Southridge, Medicine Hat, Alberta

Court ordered sale. Everything is "as is"

Built in 1989

#### **Exterior**

Exterior Features None

Lot Description Back Lane, Back Yard

Roof Asphalt Shingle

Construction Brick, Stucco, Vinyl Siding, Wood Frame

Foundation Poured Concrete