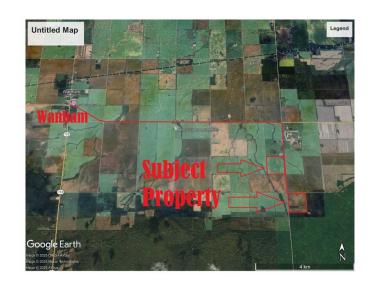

#### \$600,000

0 Bedroom, 0.00 Bathroom, Agri-Business on 0.00 Acres

NONE, Rural Birch Hills County, Alberta

Excellent quarter section of prime farmland. Approximately 147 cultivated acres with approximately 9 acres of harvestable trees and the balance being low land. Class 2 soil. The land is rented out for the year 2025 growing season.

# **Community Information**

Address Range Road 23

Subdivision NONE

City Rural Birch Hills County

County Birch Hills County

Province Alberta
Postal Code T0H 3P0