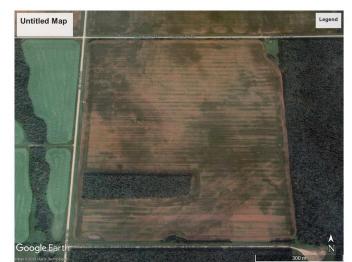

#### \$600,000

0 Bedroom, 0.00 Bathroom, Agri-Business on 0.00 Acres

NONE, Rural Birch Hills County, Alberta

Excellent quarter section of prime farmland. Approximately 147 cultivated acres with approximately 9 acres of harvestable trees and the balance being low land. Class 2 soil. The land is rented out for the year 2025 growing season.