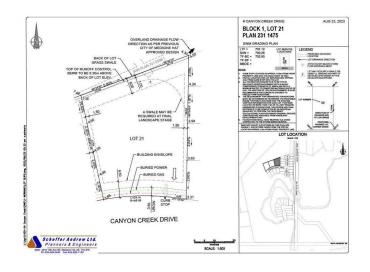

### \$260,000

0 Bedroom, 0.00 Bathroom, Land on 0.49 Acres

Canyon Creek, Medicine Hat, Alberta

Welcome to your perfect canvas in Canyon Creek! These ready-to-build residential lots offer up to half an acre of prime real estate, nestled in a serene and picturesque neighborhood. Imagine waking up to the tranquility of beautiful surroundings, with a stunning prairie backdrop that offers a sense of openness. The peaceful ambiance of Canyon Creek is ideal for your dream home, whether you envision a cozy retreat or an expansive estate. With ample space to create the home you've always desired, these lots provide the perfect opportunity to blend modern living with nature's charm. Embrace the potential of this exceptional property and turn your dream into reality in one of the area's most desirable locations. \*Includes surveying, plot plan, and building and development permits\*

# **Community Information**

Address 8 Canyon Creek Drive Sw

Subdivision Canyon Creek
City Medicine Hat

County Medicine Hat

Province Alberta
Postal Code T1B 0B2