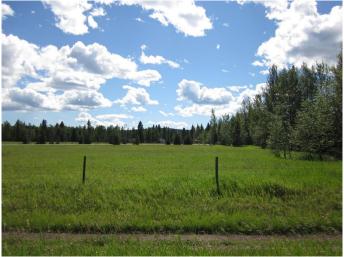

#### \$168,900

0 Bedroom, 0.00 Bathroom, Land on 2.45 Acres

Boundary, Rural Clearwater County, Alberta

One of 3 acreages (zoned CR) located at the boundary of the Clearwater Forest Reserve west of Caroline. The location affords endless opportunities for all outdoor activities....both summer & winter! Swan Lake is a short 15 minute rive and the Tay and Clearwater Rivers are a short walk. Transformer at property line. Price includes 5% GST.