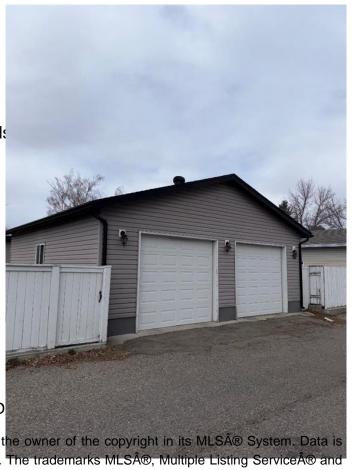

## \$461,700

5 Bedroom, 2.00 Bathroom, 1,080 sqft Residential on 0.14 Acres

Lakeview, Lethbridge, Alberta

This 5 bedroom, 2 bath home has had extensive upgrades over the last few years and has suite potential. There is a huge 28' X 28" heated detached garage in the back. Upgrades include: Roof, windows, siding, furnace, central air, cabinets, doors and much more. Located in a private Southside neighbourhood. Schools, shopping and parks are all in walking distance. Don't miss out on this one!

## **Community Information**

Address 1909 Lakepoint Road S

Subdivision Lakeview

City Lethbridge
County Lethbridge
Province Alberta

Postal Code T1K 3H5

**Amenities** 

Parking Spaces 3

Parking Double Garage Detached, Dr

# of Garages 2

Interior

Interior Features Storage

Appliances Dishwasher, Electric Stove, F

Heating Forced Air Cooling Central Air

Fireplace Yes # of Fireplaces 1

Fireplaces Family Room, Wood Burning

Has Basement Yes