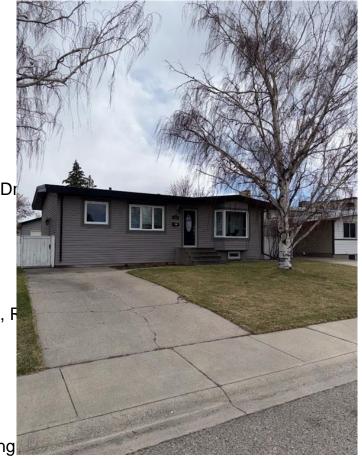

## \$461,700 - 1909 Lakepoint Road S, Lethbridge

MLS® #A2210009

## \$461,700

5 Bedroom, 2.00 Bathroom, 1,080 sqft Residential on 0.14 Acres

Lakeview, Lethbridge, Alberta

This 5 bedroom, 2 bath home has had extensive upgrades over the last few years and has suite potential. There is a huge 28' X 28" heated detached garage in the back. Upgrades include: Roof, windows, siding, furnace, central air, cabinets, doors and much more. Located in a private Southside neighbourhood. Schools, shopping and parks are all in walking distance. Don't miss out on this one!