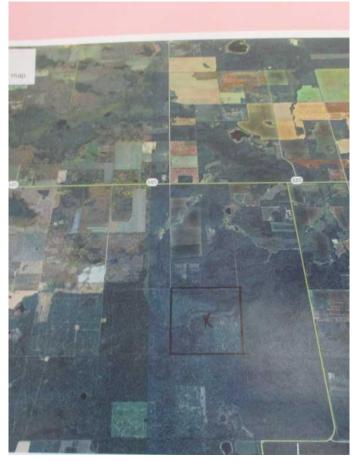

#### \$260,000

0 Bedroom, 0.00 Bathroom, Land on 161.00 Acres

NONE, Rural Clear Hills County, Alberta

161 acres of farmland! Property has been logged recently so it is ready for clearing for farmland or put your cattle in for grazing! Quarter has been fenced but needs some repair and up grades! There is a small seasonal water run that would provide water for livestock! Great location for the out door person to put your recreational cabin with lots of wildlife in the area! There will be lots of new re-growth for animals to feed on in the next few years so great for hunting!

#### **Community Information**

| Address     | Sw-16-83-2-w6            |
|-------------|--------------------------|
| Subdivision | NONE                     |
| City        | Rural Clear Hills County |
| County      | Clear Hills County       |
| Province    | Alberta                  |
| Postal Code | T0H2A0                   |