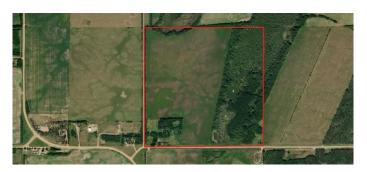

## \$400,000

0 Bedroom, 0.00 Bathroom, Land on 160.00 Acres

NONE, Rural Northern Lights, County of, Alberta

Welcome to your slice of rural paradise! This 160-acre property offers a rare mix of wide-open land and tree-lined tranquility, perfect for those seeking space, privacy, or an opportunity to expand your farm. With approximately 80 acres of open, workable land, there's room to farm, or build your dream outdoor lifestyle.

With natural beauty all around and plenty of space to roam, this property is ideal for homesteading, recreation, or simply enjoying the peace and quiet of country living.