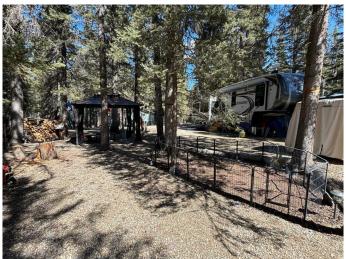

### \$124,900

0 Bedroom, 0.00 Bathroom, Land on 0.15 Acres

Bergen Springs, Rural Mountain View County, Alberta

Escape the stress of online bookings, weekend setup and takedown, and instead, add a touch of paradise to your life at Bergen Spring Estates. This four-season recreational community offers something for everyone, year-round. Located on a 0.15-acre lot, surrounded by trees, the property is fully serviced with annual condo fees of \$560. These fees cover snow removal, seasonal water (May to October), common area maintenance, landscaping, and clubhouse privileges. Community amenities include walking trails, a children's park, a community garden, and a picturesque pond perfect for fishing in the summer and skating in the winter. Outside the community, the nearby the town of Sundre (just 7 minutes away) offers everything you need, plus a wealth of outdoor activities such as golfing, fishing, kayaking, hiking, and more. This is an ideal location for outdoor enthusiasts or families seeking a retreat where everyone can gather and play. Call today to schedule a viewing.