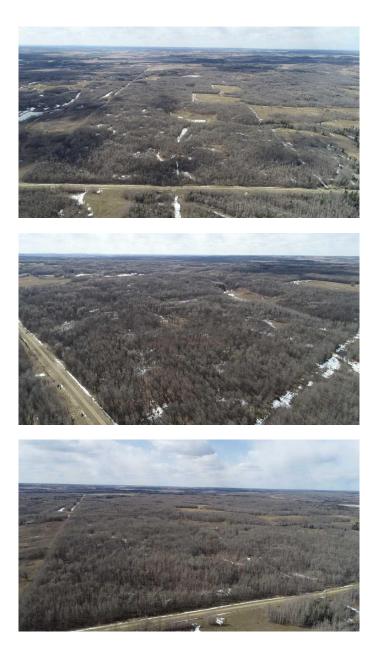

#### \$549,900

0 Bedroom, 0.00 Bathroom, Land on 160.00 Acres

NONE, Rural Ponoka County, Alberta

Excellent opportunity to own your own quarter section of scenic, rolling countryside with a pond! This diverse property offers endless possibilitiesâ€"whether you're looking for a peaceful recreational haven, a dream retreat, or a productive agricultural venture. The land features mature timber, ideal for nature lovers or harvesting, and could be selectively cleared for pasture or farmland. Perimeter fencing is already in place, adding value and functionality. With its natural beauty, hilly terrain, and pond, this is a truly special piece of land with unlimited potential.