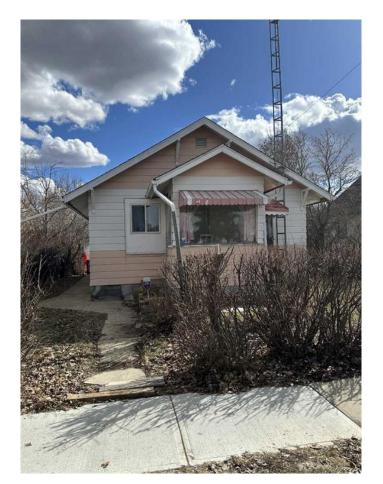

## \$109,900

2 Bedroom, 2.00 Bathroom, 810 sqft Residential on 0.14 Acres

NONE, Hanna, Alberta

This charming home is full of potential and perfectly situated just a few blocks from Main Street, offering convenience and a great location. Recent updates make it move-in ready, including new flooring, a brand-new roof, fresh interior paint, upgraded electrical, new lighting fixtures, and 12 inches of blown-in insulation in the attic for improved energy efficiency. The home also features a new stove and some updated plumbing. Outside, you'II find a private yard with a handy storage shedâ€"ideal for gardening tools or extra storage. Whether you're looking for a smart investment property or a cozy starter home, this one is a must-see!

### Interior

Interior Features See Remarks

Appliances Refrigerator, Stove(s), Washer/Dryer

Heating Forced Air

Cooling None
Has Basement Yes

Basement Full, Partially Finished