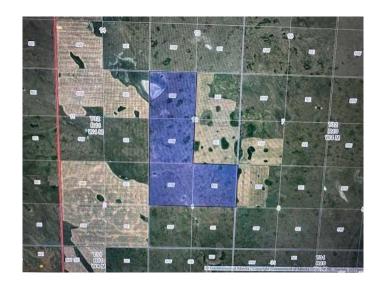

### \$710,000

0 Bedroom, 0.00 Bathroom, Land on 620.30 Acres

NONE, Special Areas No. 2, Alberta

Pasture land is available for sale southeast of Spondin in Special Areas #2, featuring two deeded quarters and two leased quarters, all connected in one contiguous block and fully perimeter fenced. One of the leased quarters is a cultivation lease with 140.30 acres seeded to grass, while the other is a grazing lease encompassing the full 160 acres. The property includes three dugouts for reliable water sources, and the grass is expected to be abundant as no livestock has grazed the land in the past two years. This is a great opportunity for ranchers or investors looking for well-maintained pasture land, with all four quarters being sold together as a packageâ€"no individual sales. Contact us today for more information or to arrange a viewing. SW-12-32-11-W4 deeded. NE-1-32-11-W4 deeded, NW-12-32-11-W4 lease, and NW-1-32-11-W4 lease.