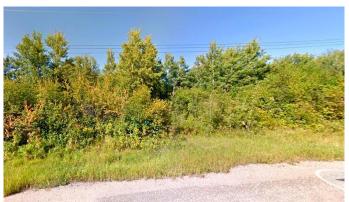

## \$195,000

0 Bedroom, 0.00 Bathroom, Land on 0.49 Acres

Lakeview Estate\_LLBC, Lac La Biche County, Alberta

Welcome to 1070 Churchill Park Road, a .49-acre treed lot in the desirable Lakeview Estates subdivision, just 5 minutes from Lac La Biche. This country residential lot provides a prime location for a future home or cabin retreat, with Lac La Biche Golf Course, the lake, and Churchill Park Island all nearby. The lot is situated next to 1074 Churchill Park Road, also for sale, offering the rare opportunity to combine both properties for nearly a full acre of land. Surrounded by nature but close to town, this property gives you the best of both worlds. All services are available are available in Lakeview Estates with the water and sewer paid for to the property line. Sir Winston Churchill Park is a bike ride away or 3 minutes by car and has amenities like cabin rentals, camping, a beautiful lakefront hall and a great boat launch for quick boat access. Whether you're planning to build now or hold as an investment, this lake-area lot offers natural beauty, convenience, and potential. Lac La Biche has been popular desination camping, world class fishing and recreational lake as well as backcountry recreational activities including Lakeland Provincial Park only 20 minutes away.