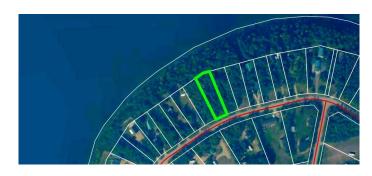

## \$195,000

0 Bedroom, 0.00 Bathroom, Land on 0.49 Acres

Lakeview Estate\_LLBC, Lac La Biche County, Alberta

Welcome to 1070 Churchill Park Road, a .49-acre treed lot in the desirable Lakeview Estates subdivision, just 5 minutes from Lac La Biche. This country residential lot provides a prime location for a future home or cabin retreat, with Lac La Biche Golf Course, the lake, and Churchill Park Island all nearby. The lot is situated next to 1074 Churchill Park Road, also for sale, offering the rare opportunity to combine both properties for nearly a full acre of land. Surrounded by nature but close to town, this property gives you the best of both worlds. All services are available are available in Lakeview Estates with the water and sewer paid for to the property line. Sir Winston Churchill Park is a bike ride away or 3 minutes by car and has amenities like cabin rentals, camping, a beautiful lakefront hall and a great boat launch for quick boat access. Whether you're planning to build now or hold as an investment, this lake-area lot offers natural beauty, convenience, and potential. Lac La Biche has been popular desination camping, world class fishing and recreational lake as well as backcountry recreational activities including Lakeland Provincial Park only 20 minutes away.

## **Community Information**

Address 1070, 67325 Churchill Park Rd

Subdivision Lakeview Estate\_LLBC

City Lac La Biche County

County Lac La Biche County

Province Alberta
Postal Code T0A 2C0