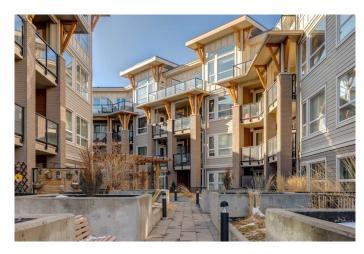

# of Stories 4

Basement None

**Exterior** 

Exterior Features BBQ gas line, Lighting, Storage, Courtyard

Roof Tar/Gravel

Construction Composite Siding, Stone, Wood Frame

Foundation Poured Concrete

**Additional Information** 