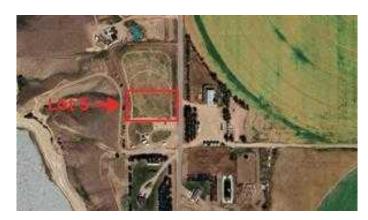

# \$65,000 - Lot 5 Range Road 112 Rural Forty Mile No. 8, Rural Forty Mile No. 8, County of

MLS® #A2210769

### \$65,000

0 Bedroom, 0.00 Bathroom, Land on 1.27 Acres

NONE, Rural Forty Mile No. 8, County of, Alberta

Check out this 1.27 acre lot located minutes from 40 mile reservoir. This lot offers amazing views and the peace and quiet of rural living.

### **Community Information**

Address Lot 5 Range Road 112 Rural

Subdivision NONE

City Rural Forty Mile No. 8, County of

County Forty Mile No. 8, County of

Province Alberta
Postal Code T0K 0G0