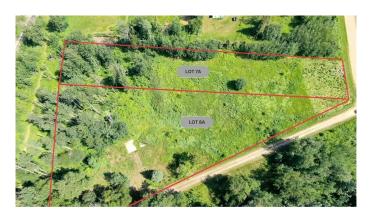

#### \$234,500

0 Bedroom, 0.00 Bathroom, Land on 1.25 Acres

NONE, Widewater, Alberta

Your Lakeside Dream Home awaits! This rare 1.25 acre lot on Lesser Slave Lake in the Hamlet of Widewater is cleared and ready for your year-round home or seasonal retreat on the lake. Full services are at the property line. The lot is cleared and has a fabulous view of the lake and a gentle slope down to the waters edge. Lesser Slave Lake is located 2.5 hours north of Edmonton with the Town of Slave lake offering full services. Widewater is along the bank of the south shore of the Lesser Slave Lake and is a short 15 min drive from the Town of Slave Lake. Enjoy all that Northern Alberta Lake life has to offer with year-round fishing, hiking, biking, ATV-ing, snowmobiling, bird watching, and much, much more! Isn't it time to get living the life you've always dreamed of?

#### **Essential Information**

MLS® # A2211004 Price \$234,500

Bathrooms 0.00 Acres 1.25 Type Land

Sub-Type Residential Land

Status Active

## **Community Information**

Address 7a Bartlett Way

Subdivision NONE

City Widewater

County Lesser Slave River No. 124, M.D. of

Province Alberta
Postal Code T0G 2M0