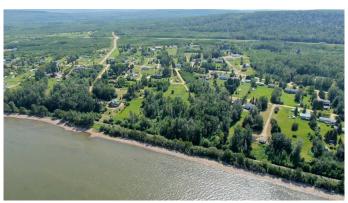

#### \$234,500

0 Bedroom, 0.00 Bathroom, Land on 1.25 Acres

NONE, Widewater, Alberta

Your Lakeside Dream Home awaits! This rare 1.25 acre lot on Lesser Slave Lake in the Hamlet of Widewater is cleared and ready for your year-round home or seasonal retreat on the lake. Full services are at the property line. The lot is cleared and has a fabulous view of the lake and a gentle slope down to the waters edge. Lesser Slave Lake is located 2.5 hours north of Edmonton with the Town of Slave lake offering full services. Widewater is along the bank of the south shore of the Lesser Slave Lake and is a short 15 min drive from the Town of Slave Lake. Enjoy all that Northern Alberta Lake life has to offer with year-round fishing, hiking, biking, ATV-ing, snowmobiling, bird watching, and much, much more! Isn't it time to get living the life you've always dreamed of?

#### **Amenities**

Utilities Electricity Available, Natural Gas at Lot Line, Water At Lot Line

Is Waterfront Yes

Waterfront Beach Access, Lake

**Exterior** 

Lot Description Many Trees, Rectangular Lot, Beach, Waterfront