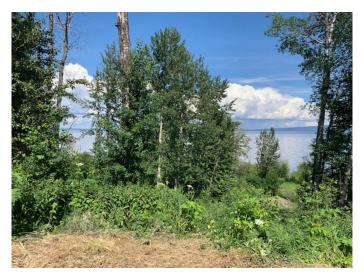

#### \$234,500

0 Bedroom, 0.00 Bathroom, Land on 1.25 Acres

NONE, Widewater, Alberta

Your Lakeside Dream Home awaits! This rare 1.25 acre lot on Lesser Slave Lake in the Hamlet of Widewater is cleared and ready for your year-round home or seasonal retreat on the lake. Full services are at the property line. The lot is cleared and has a fabulous view of the lake and a gentle slope down to the waters edge. Lesser Slave Lake is located 2.5 hours north of Edmonton with the Town of Slave lake offering full services. Widewater is along the bank of the south shore of the Lesser Slave Lake and is a short 15 min drive from the Town of Slave Lake. Enjoy all that Northern Alberta Lake life has to offer with year-round fishing, hiking, biking, ATV-ing, snowmobiling, bird watching, and much, much more! Isn't it time to get living the life you've always dreamed of?

#### **Amenities**

Utilities Electricity Available, Natural Gas at Lot Line, Water At Lot Line

Is Waterfront Yes

Waterfront Beach Access, Lake

**Exterior** 

Lot Description Many Trees, Rectangular Lot, Beach, Waterfront