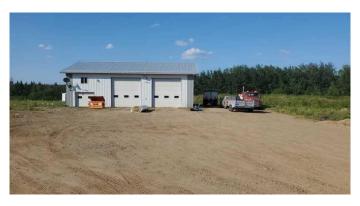

## \$399,900

2 Bedroom, 1.00 Bathroom, 952 sqft Residential on 19.87 Acres

Lac La Biche, Lac La Biche, Alberta

**HUGE PRICE IMPROVEMENT!! This 19.87** Acres property is selling for the cost of the shop! This seller is motivated to sell today! Zoned agricultural only 10 minutes East around Lac La Biche Lake off the 881 Highway. There is a 1975, 2 bedroom mobile home that is ready for improvements or can be replaced and connected to the services already there. Much gravel has been brought to this large cleared property to build roads and laydown areas. A 2500 square foot shop was built in 2015, equipped with oversize doors and radiant heating. The shop has a living quarters mezzanine with washroom, kitchen, living room and bedroom. This property is ideal for a mom and pop trucking business with its high traffic exposure from the 881 Highway. There is ample cleared land to diversify the lands potential and possible incomes.