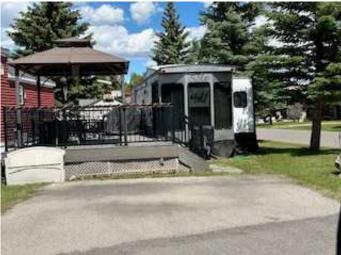

#### \$119,000

0 Bedroom, 0.00 Bathroom, Land on 0.04 Acres

Country Lane RV Park, Rural Foothills County, Alberta

Includes Lot and Trailer Lot size is 12.37 m in Front by 19.7 m side yard

2019 Forest River Wildwood 38.6 ft long Model Serial No. 353FLFB TT Located in Country Lane Estates along the Sheep River, approximately 15 minutes South of Calgary and 5 minutes South of Okotoks. Destination Trailer features.

? 2 large Slides, 1 in Living Room and 1 in Bedroom.

? Kitchen, Living Room and Breakfast nook? 1 Bedroom

? 3-piece Bathroom with Skylight (with walk in Shower),

? 10-gallon Hot Water Tank

? TV

- ? Fridge, Stove, Over the Range Microwave
- ? LED interior Lights
- ? Central Vacuum
- ? Roller Shade blinds
- ? Hide a bed sofa
- ? Table and 4 Chairs
- ? 2 Recliner Chairs
- ? Central Air Conditioner
- ? Outside Shower
- ? With Water and Sewer Tanks

Deck with Gazebo, BBQ, Table and Chairs and all the furniture and Shed

Country Lane Estates Condo information This is a Bare Land Condo. Fees are \$2,820 per year or payments of \$250 per month until June then 185.00 per month There will be power meters install in June and then power will no longer be part of the condo fees. . It is a 200-day park open from April 1st to October 31st.