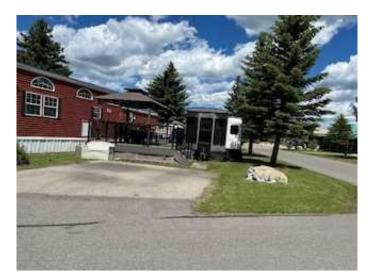

#### \$119,000

0 Bedroom, 0.00 Bathroom, Land on 0.04 Acres

Country Lane RV Park, Rural Foothills County, Alberta

Includes Lot and Trailer Lot size is 12.37 m in Front by 19.7 m side yard

2019 Forest River Wildwood 38.6 ft long Model Serial No. 353FLFB TT Located in Country Lane Estates along the Sheep River, approximately 15 minutes South of Calgary and 5 minutes South of Okotoks. Destination Trailer features.

Deck with Gazebo, BBQ, Table and Chairs and all the furniture and Shed

Country Lane Estates Condo information This is a Bare Land Condo. Fees are \$2,820 per year or payments of \$250 per month until June then 185.00 per month There will be power meters install in June and then power will no longer be part of the condo fees. . It is a 200-day park open from April 1st to October 31st.