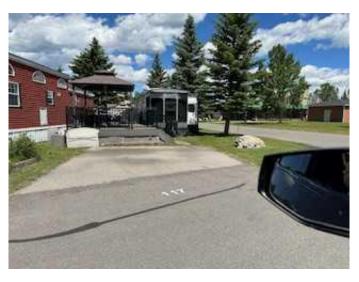

#### \$119,000

0 Bedroom, 0.00 Bathroom, Land on 0.04 Acres

Country Lane RV Park, Rural Foothills County, Alberta

Includes Lot and Trailer Lot size is 12.37 m in Front by 19.7 m side yard

2019 Forest River Wildwood 38.6 ft long Model Serial No. 353FLFB TT Located in Country Lane Estates along the Sheep River, approximately 15 minutes South of Calgary and 5 minutes South of Okotoks. Destination Trailer features.

Deck with Gazebo, BBQ, Table and Chairs and all the furniture and Shed

Country Lane Estates Condo information This is a Bare Land Condo. Fees are \$2,820 per year or payments of \$250 per month until June then 185.00 per month There will be power meters install in June and then power will no longer be part of the condo fees. . It is a 200-day park open from April 1st to October 31st.