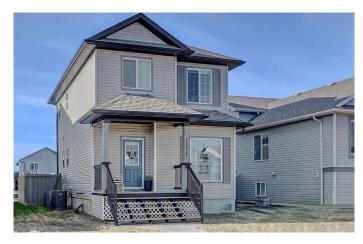

# \$385,000 - 11213 76 Avenue, Grande Prairie

MLS® #A2211574

# \$385,000

4 Bedroom, 4.00 Bathroom, 1,456 sqft Residential on 0.09 Acres

Westpointe., Grande Prairie, Alberta

This one-owner home in Westpointe is sure to leave you impressed! The large front steps are both welcoming and inviting. Step through the front door into an open-concept living space. The well-appointed kitchen offers ample counter space, a pantry, and a large island. The dining area and living room are perfect for entertaining.

The main floor features plenty of storage and a convenient half bathroom. Upstairs offers a fantastic family layout, including a spacious primary bedroom with a south facing bay window, an ensuite featuring a jetted tub and a large walk-in closet. You'll also find second-floor laundry, two additional bedrooms, and a full bathroom completing the upper level. Both bathrooms upstairs feature heated floors. The fully developed basement includes a beautiful built-in entertainment and storage center, space for a home office, an additional full bathroom, and a fourth bedroom. The south-facing, fenced backyard boasts a two-tiered composite deckâ€"ideal for soaking up the sunâ€"with low-maintenance landscaping. Additional features include two storage sheds and two back-alley parking stalls.