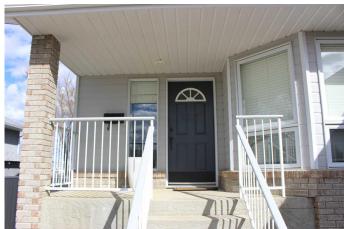

### \$490,000

5 Bedroom, 3.00 Bathroom, 1,436 sqft Residential on 0.15 Acres

NONE, Picture Butte, Alberta

Welcome to 429 Maple Crescent! This home is a fully finished, one owner, 1436 sq ft raised bungalow home located in a very desirable neighborhood. Its been meticulously maintained and cared for, and is basically turn key move in ready! So many recent upgrades including flooring, counter tops, paint, A/C, hot water tank, appliances, and newer shingles. 5 total bedrooms, 3 bathrooms, main floor laundry, and a rear deck off the kitchen overlooking an open field. Easy to show, and quick possession is available!

#### Interior

Interior Features Built-in Features, No Smoking Home, See Remarks, Walk-In Closet(s)

Appliances Dishwasher, Garage Control(s), Microwave Hood Fan, Refrigerator,

Stove(s), Washer/Dryer, Window Coverings