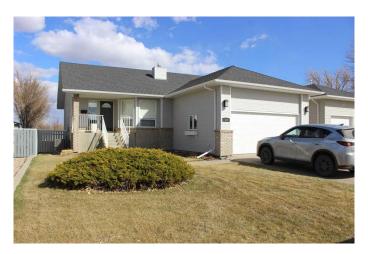

### \$490,000

5 Bedroom, 3.00 Bathroom, 1,436 sqft Residential on 0.15 Acres

NONE, Picture Butte, Alberta

Welcome to 429 Maple Crescent! This home is a fully finished, one owner, 1436 sq ft raised bungalow home located in a very desirable neighborhood. Its been meticulously maintained and cared for, and is basically turn key move in ready! So many recent upgrades including flooring, counter tops, paint, A/C, hot water tank, appliances, and newer shingles. 5 total bedrooms, 3 bathrooms, main floor laundry, and a rear deck off the kitchen overlooking an open field. Easy to show, and quick possession is available!