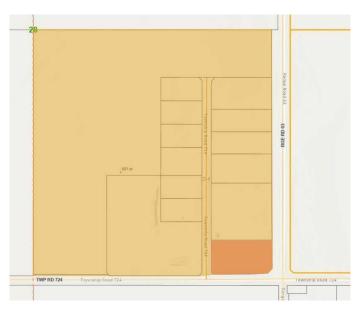

#### \$1,260,000

0 Bedroom, 0.00 Bathroom, Land on 5.37 Acres

NONE, Clairmont, Alberta

5.37 Acre, corner lot in Peregrine BusinessPark. Visible on 2 main roads, Range Road63 (116 Street) and the road west ofClairmont, Twp Rd 724. Zoned RM-4 which isHighway Industrial.

## **Community Information**

| Address     | 1, 63014 Township Road 724   | / |
|-------------|------------------------------|---|
| Subdivision | NONE                         |   |
| City        | Clairmont                    |   |
| County      | Grande Prairie No. 1, County |   |
| Province    | Alberta                      | 4 |
| Postal Code | TOH OWO                      |   |

#### Exterior

Lot Description Corner Lot