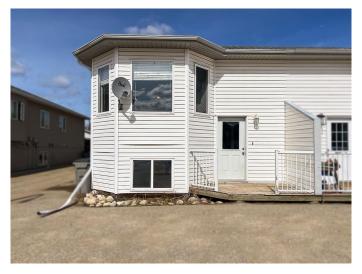

## \$325,000

6 Bedroom, 3.00 Bathroom, 1,178 sqft Residential on 0.07 Acres

Smith., Grande Prairie, Alberta

Up/Down Duplex â€" Ideal for Multi-Generational Living or Rental Income Discover the perfect blend of functionality and opportunity with this thoughtfully designed up/down duplex, offering flexible living arrangements ideal for extended families or investors. The upper suite boasts a bright, modern layout with three spacious bedrooms and two full bathrooms. The open-concept design connects the A large living room A to a stylish kitchen, perfect for entertaining or enjoying cozy family dinners. The primary bedroom features a private 3-piece ensuite, while two additional bedrooms and a dedicated laundry room add everyday convenience. Need more space? There's potential to convert the upper suite into a four-bedroom home by simply adding a door to a pre-existing doorway in the lower level. Located directly off the stairwell, this space can be easily integrated into the upper unit's layout, perfect for an additional bedroom, office, or versatile flex room. The A lower suite, with its private entrance, features three bedrooms and one bathroom. AÂ generous living area, a well-equipped kitchen, and in-suite laundry make it ideal for tenants, guests, or extended family. Additional updates include fresh paint throughout the home and furnace and duct cleaning completed in October 2024, adding peace of mind and move-in-ready comfort. Step outside to enjoy a fenced backyard, a perfect spot for kids, pets, or weekend barbecues. AÂ paved

#### **Exterior**

Exterior Features Private Entrance

Lot Description Back Lane, Low Maintenance Landscape

Roof Asphalt Shingle

Construction Vinyl Siding

Foundation Wood