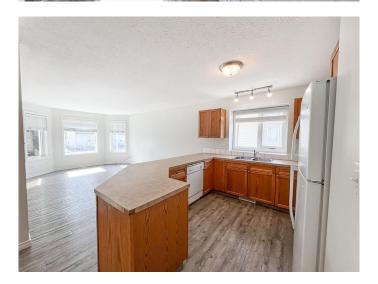

## \$325,000

6 Bedroom, 3.00 Bathroom, 1,178 sqft Residential on 0.07 Acres

Smith., Grande Prairie, Alberta

Up/Down Duplex â€" Ideal for Multi-Generational Living or Rental Income Discover the perfect blend of functionality and opportunity with this thoughtfully designed up/down duplex, offering flexible living arrangements ideal for extended families or investors. The upper suite boasts a bright, modern layout with three spacious bedrooms and two full bathrooms. The open-concept design connects the A large living room A to a stylish kitchen, perfect for entertaining or enjoying cozy family dinners. The primary bedroom features a private 3-piece ensuite, while two additional bedrooms and a dedicated laundry room add everyday convenience. Need more space? There's potential to convert the upper suite into a four-bedroom home by simply adding a door to a pre-existing doorway in the lower level. Located directly off the stairwell, this space can be easily integrated into the upper unit's layout, perfect for an additional bedroom, office, or versatile flex room. The A lower suite, with its private entrance, features three bedrooms and one bathroom. AÂ generous living area, a well-equipped kitchen, and in-suite laundry make it ideal for tenants, guests, or extended family. Additional updates include fresh paint throughout the home and furnace and duct cleaning completed in October 2024, adding peace of mind and move-in-ready comfort. Step outside to enjoy a fenced backyard, a perfect spot for kids, pets, or weekend barbecues. AÂ paved

#### Interior

Interior Features Ceiling Fan(s)

Appliances Dishwasher, Refrigerator, Stove(s), Washer/Dryer

Heating Forced Air, Natural Gas

Cooling None

Has Basement Yes

Basement Exterior Entry, Finished, Full, Suite