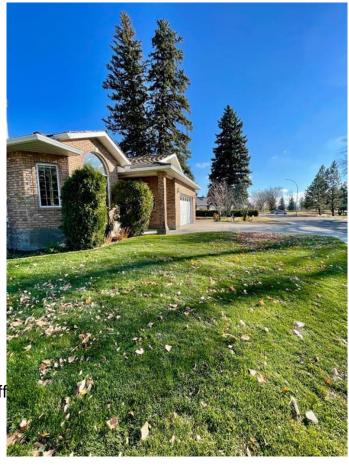

### \$599,000

3 Bedroom, 3.00 Bathroom, 1,642 sqft Residential on 0.21 Acres

West End, Brooks, Alberta

This exceptional one owner home is located in the desirable Evergreen Park neighbourhood. As you enter the home you are welcomed by the bright and spacious living room with a formal dining area that is complimented by the marble face natural gas fireplace. The large kitchen has numerous cupboards and counter tops including the convenient built in desk. There is also plenty of room in the kitchen for a casual dining set to overlook the two tired deck that is accessible through the back garden door. The spacious primary bedroom offers two sizeable closets and has a new en-suite with a full glassed tiled shower, a modern soaker tub, new toilet and vanity as well as in-floor heat. There is also a glass block window to allow natural light in while still providing privacy. The main floor is also host to an office/den, a 2 piece bathroom and main floor laundry room with added storage cupboards. As you descend down the custom spiral staircase you enter the wide open family room with a brick faced natural gas fireplace, a pool table and room for so much more. There are two additional bedrooms downstairs along with a three pice bath and large under stairs storage. The attached double garage has radiant heat, 12 foot ceilings and a new 16 x 8 overhead door. The yard has lovely brick flower beds and underground sprinklers in addition to the EID seasonal water. The front of the home opens to Evergreen Park with wide open spaces to play, a picnic area and walking and bike paths. Across the street to

the north is Griffin Park School, a city playground, tennis courts and an outdoor skating rink. This property has so much to offer so book a showing today and GET MOVING IN THE RIGHT DIRECTION!

Built in 1994