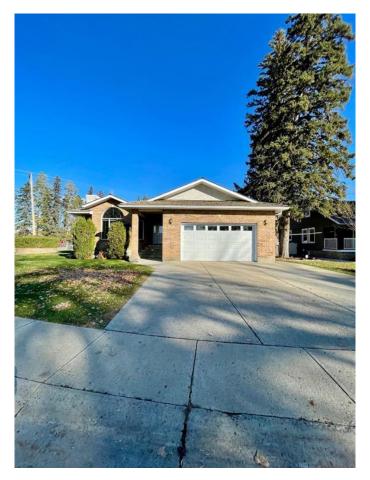

### \$599,000

3 Bedroom, 3.00 Bathroom, 1,642 sqft Residential on 0.21 Acres

West End, Brooks, Alberta

This exceptional one owner home is located in the desirable Evergreen Park neighbourhood. As you enter the home you are welcomed by the bright and spacious living room with a formal dining area that is complimented by the marble face natural gas fireplace. The large kitchen has numerous cupboards and counter tops including the convenient built in desk. There is also plenty of room in the kitchen for a casual dining set to overlook the two tired deck that is accessible through the back garden door. The spacious primary bedroom offers two sizeable closets and has a new en-suite with a full glassed tiled shower, a modern soaker tub, new toilet and vanity as well as in-floor heat. There is also a glass block window to allow natural light in while still providing privacy. The main floor is also host to an office/den, a 2 piece bathroom and main floor laundry room with added storage cupboards. As you descend down the custom spiral staircase you enter the wide open family room with a brick faced natural gas fireplace, a pool table and room for so much more. There are two additional bedrooms downstairs along with a three pice bath and large under stairs storage. The attached double garage has radiant heat, 12 foot ceilings and a new 16 x 8 overhead door. The yard has lovely brick flower beds and underground sprinklers in addition to the EID seasonal water. The front of the home opens to Evergreen Park with wide open spaces to play, a picnic area and walking and bike paths. Across the street to

#### **Essential Information**

MLS® # A2211998 Price \$599,000

Bedrooms 3
Bathrooms 3.00

Full Baths 2 Half Baths 1

Square Footage 1,642 Acres 0.21 Year Built 1994

Type Residential
Sub-Type Detached
Style Bungalow
Status Active