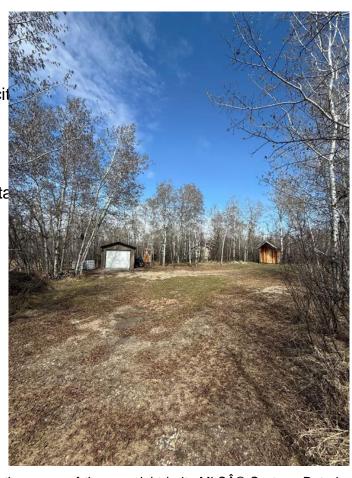

## \$150,000

0 Bedroom, 0.00 Bathroom, Land on 0.61 Acres

NONE, White Sands, Alberta

Welcome to your new getaway in the Summer Village of White Sands! This spacious lot comes with a single garage on skids, a cute bunkhouse, and an extra shed for all your gear. The property has a septic tank, power available at the property line and tons of room for building or parking your trailers for weekend fun. It's located on a quiet cul de sac surrounded by plenty of trees, giving you the perfect spot for relaxation. Plus, the lake is just a short walk away, along with tennis courts and playgrounds nearby. This is a fantastic opportunity to create your own summer retreatâ€"don't miss out!