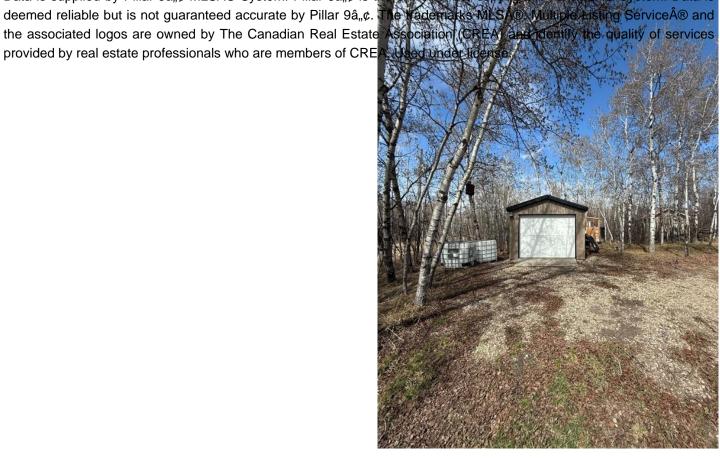

## \$150,000

0 Bedroom, 0.00 Bathroom, Land on 0.61 Acres

NONE, White Sands, Alberta

Welcome to your new getaway in the Summer Village of White Sands! This spacious lot comes with a single garage on skids, a cute bunkhouse, and an extra shed for all your gear. The property has a septic tank, power available at the property line and tons of room for building or parking your trailers for weekend fun. It's located on a quiet cul de sac surrounded by plenty of trees, giving you the perfect spot for relaxation. Plus, the lake is just a short walk away, along with tennis courts and playgrounds nearby. This is a fantastic opportunity to create your own summer retreatâ€"don't miss out!