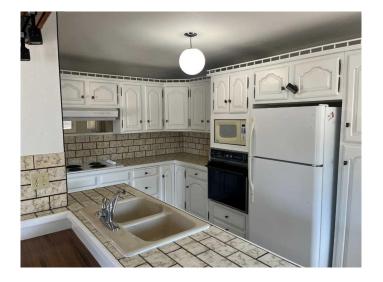

#### Interior

Interior Features Ceiling Fan(s), Kitchen Island, No Animal Home, No Smoking Home,

Recessed Lighting, Vinyl Windows, Walk-In Closet(s), Sump Pump(s),

Tile Counters

Appliances Dishwasher, Electric Cooktop, Microwave, Oven-Built-In, Refrigerator,

Washer/Dryer

Heating Forced Air, Natural Gas

Cooling None
Has Basement Yes

Basement Finished, Full