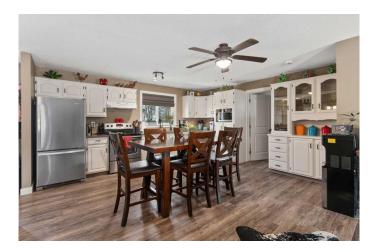

The open-concept design creates a warm, inviting living space, with an impressive floorplan. The partially finished basement (concrete floors) with 9-foot ceilings provides ample room for any need. Step outside to a spacious deck, perfect for outdoor entertaining. A new 24x24 heated garage (2016) offers a great space for both parking and a workshop, while a 25x50 soft cover shelter adds versatility to the property. The perimeter of the acreage is enclosed with a classic 3-rail fence, and a seasonal creek adds to the natural beauty of the land. The circular driveway and well-maintained landscaping enhance the overall appeal. Recent updates include a new well and septic system (both in 2016), and the tin roof provides durability for years to come. For peace of mind, the current owners have installed an external generator to ensure you'II always have power. With all these features, this property is a true turn-key acreage, offering the perfect combination of

### Interior

Interior Features Central Vacuum, No Smoking Home, Open Floorplan, Pantry

Appliances Dishwasher, Electric Stove, Garage Control(s), Refrigerator,

Washer/Dryer

Heating Forced Air, Natural Gas

Cooling None Fireplace Yes