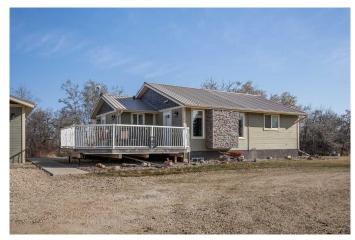

## \$495,000

4 Bedroom, 3.00 Bathroom, 1,054 sqft Residential on 8.11 Acres

NONE, Rural Camrose County, Alberta

Discover the perfect turn-key acreage property you've been searching for! Situated on 8.11 acres just 6 miles from Camrose and only half a mile from pavement, this property offers both convenience and tranquility. The charming 1,054 sq. ft. bungalow features 4 bedrooms and 3 full baths, all beautifully renovated and upgraded to meet modern standards. In 2016, the home was placed on a new ICF block basement, and both the interior and exterior were completely refreshed.

The open-concept design creates a warm, inviting living space, with an impressive floorplan. The partially finished basement (concrete floors) with 9-foot ceilings provides ample room for any need. Step outside to a spacious deck, perfect for outdoor entertaining. A new 24x24 heated garage (2016) offers a great space for both parking and a workshop, while a 25x50 soft cover shelter adds versatility to the property. The perimeter of the acreage is enclosed with a classic 3-rail fence, and a seasonal creek adds to the natural beauty of the land. The circular driveway and well-maintained landscaping enhance the overall appeal. Recent updates include a new well and septic system (both in 2016), and the tin roof provides durability for years to come. For peace of mind, the current owners have installed an external generator to ensure you'II always have power. With all these features, this property is a true turn-key acreage, offering the perfect combination of