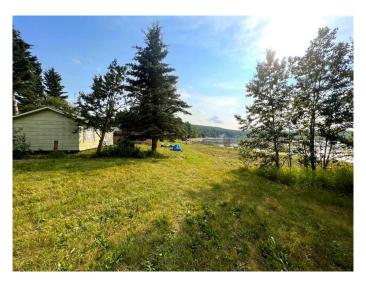

### \$550,000

2 Bedroom, 1.00 Bathroom, 528 sqft Residential on 26.75 Acres

NONE, Rural Smoky Lake County, Alberta

Tranquil Waterfront Retreat â€" 26.75 Acres on Whitefish Lake! Escape to nature with this rare opportunity to own 26.75 acres of wooded paradise along the shores of Whitefish Lake. With approximately 300 metres of shoreline, this property offers unbeatable privacy, peace, and potential. While the majority of the land is treed and secluded, a small lakeside subdivision borders the southwest edge. offering just enough proximity to neighbors without sacrificing solitude. Located roughly 45 minutes from Lac La Biche or Smoky Lake, and about 30 minutes from Vilna, this is the perfect off-grid getaway for those seeking peace, fishing, boating, and backwoods living. A handful of cabins sit on the land, some may serve as projects or tear-down. However, the real value is in the expansive lakefront, mature spruce trees, and the space to build your own vision. Whether you're dreaming of a secluded cabin retreat, a family campground, or simply a place to unplug, this property offers a rare slice of Alberta wilderness.