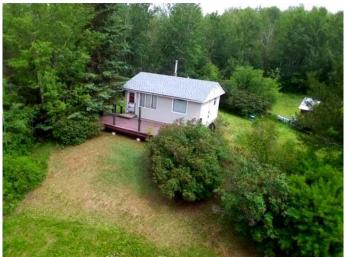

### \$550,000

2 Bedroom, 1.00 Bathroom, 528 sqft Residential on 26.75 Acres

NONE, Rural Smoky Lake County, Alberta

Tranquil Waterfront Retreat â€" 26.75 Acres on Whitefish Lake! Escape to nature with this rare opportunity to own 26.75 acres of wooded paradise along the shores of Whitefish Lake. With approximately 300 metres of shoreline, this property offers unbeatable privacy, peace, and potential. While the majority of the land is treed and secluded, a small lakeside subdivision borders the southwest edge. offering just enough proximity to neighbors without sacrificing solitude. Located roughly 45 minutes from Lac La Biche or Smoky Lake, and about 30 minutes from Vilna, this is the perfect off-grid getaway for those seeking peace, fishing, boating, and backwoods living. A handful of cabins sit on the land, some may serve as projects or tear-down. However, the real value is in the expansive lakefront, mature spruce trees, and the space to build your own vision. Whether you're dreaming of a secluded cabin retreat, a family campground, or simply a place to unplug, this property offers a rare slice of Alberta wilderness.