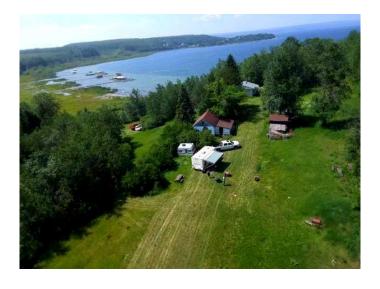

### \$550,000

2 Bedroom, 1.00 Bathroom, 528 sqft Residential on 26.75 Acres

NONE, Rural Smoky Lake County, Alberta

Tranquil Waterfront Retreat â€" 26.75 Acres on Whitefish Lake! Escape to nature with this rare opportunity to own 26.75 acres of wooded paradise along the shores of Whitefish Lake. With approximately 300 metres of shoreline, this property offers unbeatable privacy, peace, and potential. While the majority of the land is treed and secluded, a small lakeside subdivision borders the southwest edge. offering just enough proximity to neighbors without sacrificing solitude. Located roughly 45 minutes from Lac La Biche or Smoky Lake, and about 30 minutes from Vilna, this is the perfect off-grid getaway for those seeking peace, fishing, boating, and backwoods living. A handful of cabins sit on the land, some may serve as projects or tear-down. However, the real value is in the expansive lakefront, mature spruce trees, and the space to build your own vision. Whether you're dreaming of a secluded cabin retreat, a family campground, or simply a place to unplug, this property offers a rare slice of Alberta wilderness.