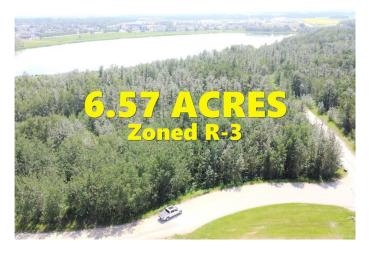

## \$1,000,000

0 Bedroom, 0.00 Bathroom, Land on 6.57 Acres

NONE, Innisfail, Alberta

\*\*Endless Opportunity Awaits in Innisfail\*\* Location truly makes all the difference, and this 6.57-acre parcel of prime land has it all! Situated directly across from the prestigious Innisfail Golf Course and conveniently located on Hwy 42 within town limits, this property is a golden opportunity to make your mark in one of Alberta's most charming and promising communities. Currently zoned R-3, the possibilities are vast. With town approval, you could develop single-family homes, spacious acreage lots, or even consider other creative projects. This land also boasts a unique featureâ€"a Napoleon Lake frontage area, adding serene natural beauty and incredible potential to your vision. \*\*Welcome to Innisfail\*\* Innisfail offers an unbeatable blend of small-town charm, natural beauty, and modern convenience. From the renowned golf course to the vibrant local culture, parks, and recreational opportunities, Innisfail is the perfect backdrop for a development that enhances the community. Strategically located near major highways, the town is poised for growth and provides the perfect environment for new ventures. \*\*Prime Land, Infinite Possibilities\*\* Whether you're a developer, builder, or dreamer, this exceptional property offers a rare opportunity to create something truly special. With its incredible location and unique features, it's more than just landâ€"it's the foundation of your next great project.

### **Essential Information**

MLS® # A2212432 Price \$1,000,000

Bathrooms 0.00 Acres 6.57 Type Land

Sub-Type Residential Land

Status Active

## **Exterior**

Lot Description Many Trees, Private, Treed, Views, Near Golf Course, Lake, Near Ski

Hill

#### Additional Information

Date Listed April 21st, 2025

Days on Market 1

Zoning R-3