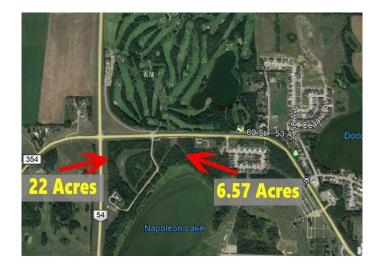

## \$1,000,000

0 Bedroom, 0.00 Bathroom, Land on 6.57 Acres

NONE, Innisfail, Alberta

\*\*Endless Opportunity Awaits in Innisfail\*\* Location truly makes all the difference, and this 6.57-acre parcel of prime land has it all! Situated directly across from the prestigious Innisfail Golf Course and conveniently located on Hwy 42 within town limits, this property is a golden opportunity to make your mark in one of Alberta's most charming and promising communities. Currently zoned R-3, the possibilities are vast. With town approval, you could develop single-family homes, spacious acreage lots, or even consider other creative projects. This land also boasts a unique featureâ€"a Napoleon Lake frontage area, adding serene natural beauty and incredible potential to your vision. \*\*Welcome to Innisfail\*\* Innisfail offers an unbeatable blend of small-town charm, natural beauty, and modern convenience. From the renowned golf course to the vibrant local culture, parks, and recreational opportunities, Innisfail is the perfect backdrop for a development that enhances the community. Strategically located near major highways, the town is poised for growth and provides the perfect environment for new ventures. \*\*Prime Land, Infinite Possibilities\*\* Whether you're a developer, builder, or dreamer, this exceptional property offers a rare opportunity to create something truly special. With its incredible location and unique features, it's more than just landâ€"it's the foundation of your next great project.