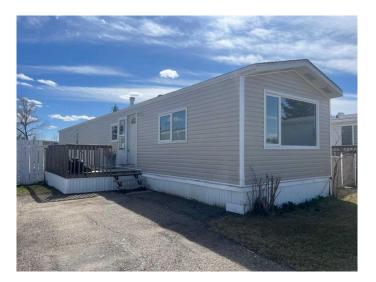

#### \$65,000

3 Bedroom, 1.00 Bathroom, 842 sqft Mobile on 0.00 Acres

Bridge Villa Estates, Lethbridge, Alberta

Mobile home waiting to be finished! Price reflects the current condition on the mobile home. Brand new siding, newer shingles, new windows and the interior has a new sub floor and mostly drywalled. Your opportunity awaits for you to finish it to your style and taste.