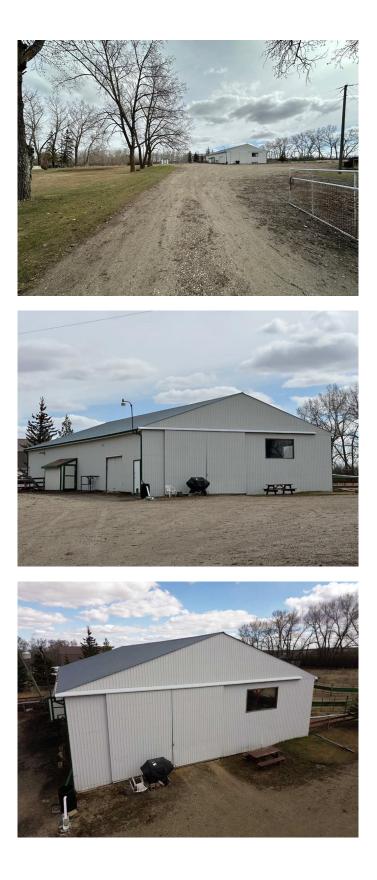

#### \$405,000

0 Bedroom, 0.00 Bathroom, Land on 4.53 Acres

NONE, Rural Red Deer County, Alberta

Come join us in the country!! Build your dream home on this 4.53 acre parcel located just minutes from Red Deer, Innisfail, and Penhold. This acreage parcel offers an insulated & heated 50'X80' shop space, heated by overhead natural gas radiant heaters. The shop also has a 12'X19.5' sliding door access and two smaller door accesses on the east and north sides of the building, 100amp panel with 30amp plug and multiple outlets throughout, floor sump and precast holes to erect a gantry or pipe bending unit or anything you can dream of offering great versatility to the imaginative buyer. Mature trees & shrubs surround the yard space providing shelter and privacy, a large 50'x90' garden plot is situated in the north corner of the yard site, allowing for partial hail protection from the large trees to the north and sun to wash over the garden space all afternoon. The property features security gates & is fully fenced with cross fencing to rotate a modest pasturing of small livestock or a few cattle or horses. The prior home site space measures 70'X27' and has a gas line ready at the plot, power near by, as well as a newer drilled well that would require a pump and power to operate. The majority of the supplies, tools etc. on the property are up for negotiation. This property offers a perfect space to build or bring your perfect home to establish roots and expand your horizons in a cute cozy country