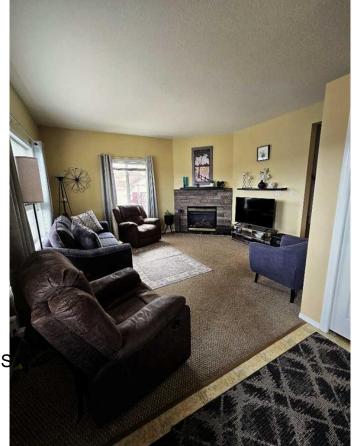

## \$259,000

4 Bedroom, 4.00 Bathroom, 1,568 sqft Residential on 0.28 Acres

NONE, Grande Cache, Alberta

Great home to live and supplement your mortgage. This home on its second floor boosts 2 good sized rooms, plus master suite, with walk-in closet and 3 piece bathroom. Main floor includes living room, half bath and a spacious kitchen that is ready for your culinary masterpieces! Upper floor's secondary 3 piece bathroom also includes washer and dryer. Supplement your mortgage with the suite in the basement, featuring in floor heating, separate entrance, 1 bedroom, 1 bathroom full kitchen and living space and a washer/dryer unit.

### Interior

Interior Features Walk-In Closet(s)

Appliances Dishwasher, Dryer, Electric S

Heating In Floor, Forced Air

Cooling None Fireplace Yes