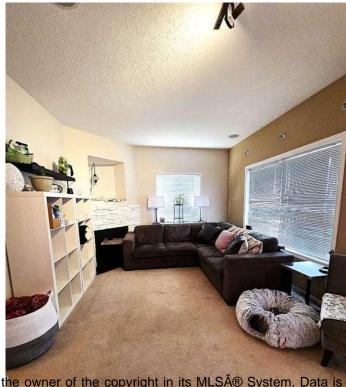

#### \$257,000

4 Bedroom, 4.00 Bathroom, 1,502 sqft Residential on 0.28 Acres

NONE, Grande Cache, Alberta

Perfect starter home which allows you to grow your family, plus have the ability to supplement your mortgage payments. This home has 3 good sized bedrooms and 2.5 bathrooms on the first 2 floors. The basement suite, with its own comes with 1 bedroom, 1 bathroom, full kitchen and living space.

#### Interior

Interior Features Kitchen Island

Appliances Dishwasher, Dryer, Elect

Washer/Dryer Stacked

Heating Forced Air

Cooling None Fireplace Yes