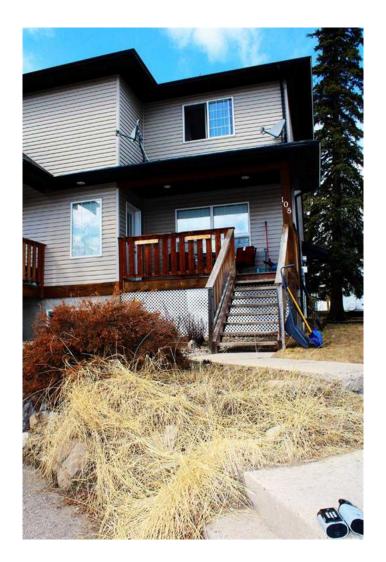

# \$257,000 - 108 Moberly Road, Grande Cache

MLS® #A2212853

#### \$257,000

4 Bedroom, 4.00 Bathroom, 1,502 sqft Residential on 0.28 Acres

NONE, Grande Cache, Alberta

Perfect starter home which allows you to grow your family, plus have the ability to supplement your mortgage payments. This home has 3 good sized bedrooms and 2.5 bathrooms on the first 2 floors. The basement suite, with its own comes with 1 bedroom, 1 bathroom, full kitchen and living space.

### **Exterior**

Exterior Features None

Lot Description Back Yard

Roof Asphalt Shingle

Construction Vinyl Siding

Foundation Poured Concrete