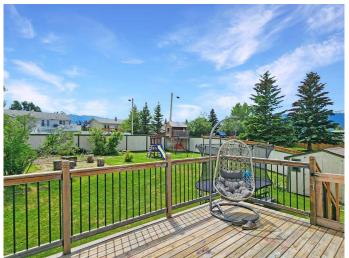

## \$259,900

3 Bedroom, 2.00 Bathroom, 1,131 sqft Residential on 0.21 Acres

NONE, Grande Cache, Alberta

Located in a quieter area of town, this home offers an attached garage, practical layout, and plenty of space for the whole family. The main floor features three bedrooms, including a primary with a 3-piece ensuite. The living room is bright and welcoming, while the kitchen has a functional layout and walks out to the back deckâ€"great for watching kids or pets in the large, fully fenced yard. You'II also find a firepit area and lots of room to enjoy the outdoors. Downstairs is a finished basement with a cozy family room, a den or office space, and direct access to the garage, which is tucked under one side of the home. There's even RV parking along the side. If you'd like to take a look, reach out to book your in-person showing!

#### **Exterior**

Exterior Features Other

Lot Description Back Lane, Back Yard, Front Yard, Landscaped, Lawn, Level

Roof Shingle

Construction Brick, Concrete, Vinyl Siding, Wood Frame

Foundation Poured Concrete