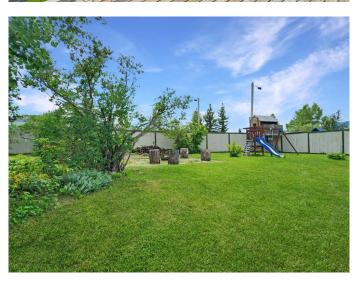

## \$259,900

3 Bedroom, 2.00 Bathroom, 1,131 sqft Residential on 0.21 Acres

NONE, Grande Cache, Alberta

Located in a quieter area of town, this home offers an attached garage, practical layout, and plenty of space for the whole family. The main floor features three bedrooms, including a primary with a 3-piece ensuite. The living room is bright and welcoming, while the kitchen has a functional layout and walks out to the back deckâ€"great for watching kids or pets in the large, fully fenced yard. You'II also find a firepit area and lots of room to enjoy the outdoors. Downstairs is a finished basement with a cozy family room, a den or office space, and direct access to the garage, which is tucked under one side of the home. There's even RV parking along the side. If you'd like to take a look, reach out to book your in-person showing!

#### **Exterior**

Exterior Features Other

Lot Description Back Lane, Back Yard, Front Yard, Landscaped, Lawn, Level

Roof Shingle

Construction Brick, Concrete, Vinyl Siding, Wood Frame

Foundation Poured Concrete