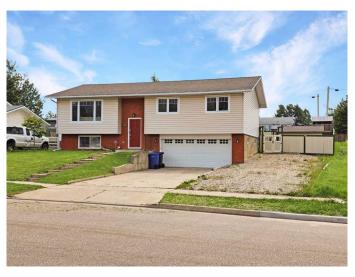

## \$259,900

3 Bedroom, 2.00 Bathroom, 1,131 sqft Residential on 0.21 Acres

NONE, Grande Cache, Alberta

Located in a quieter area of town, this home offers an attached garage, practical layout, and plenty of space for the whole family. The main floor features three bedrooms, including a primary with a 3-piece ensuite. The living room is bright and welcoming, while the kitchen has a functional layout and walks out to the back deckâ€"great for watching kids or pets in the large, fully fenced yard. You'II also find a firepit area and lots of room to enjoy the outdoors. Downstairs is a finished basement with a cozy family room, a den or office space, and direct access to the garage, which is tucked under one side of the home. There's even RV parking along the side. If you'd like to take a look, reach out to book your in-person showing!

#### **Essential Information**

MLS® # A2212865 Price \$259,900

Bedrooms 3
Bathrooms 2.00
Full Baths 2

Square Footage 1,131 Acres 0.21

Year Built 1971

Type Residential Sub-Type Detached

Style Bi-Level
Status Active