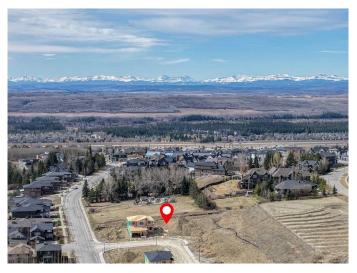

#### \$699,000

0 Bedroom, 0.00 Bathroom, Land on 0.14 Acres

Springbank Hill, Calgary, Alberta

Build Your Dream Home in Prestigious Springbank Hill. Discover an incredible opportunity to craft the lifestyle you've always imagined on this vacant lot in the highly sought-after community of Springbank Hill. Nestled among multi-million dollar homes, this spacious 6,264 sq ft lot features a sunny South-West-facing backyard, offering the perfect setting for your custom-built dream home. With no time commitment to build and the flexibility to bring your own builder, you're free to create a residence that's perfectly tailored to your vision. Enjoy the best of Calgary living with access to top-tier amenities including: Aspen Landing Shopping Centre, Westside Recreation Centre, easy LRT access and the new West Ring Road, Premier private schools such as Webber Academy, Rundle College, and Calgary Academy. Located in a community known for its elegance, tranquility, and limited lot availability, this is more than just landâ€"it's an opportunity to join an exceptional neighborhood where your dream home can truly take shape. Don't miss out on this rare offeringâ€"secure your piece of Springbank Hill today!

### **Community Information**

Address 46 Elmont Close Sw

Subdivision Springbank Hill

City Calgary
County Calgary
Province Alberta
Postal Code T3H 6A6