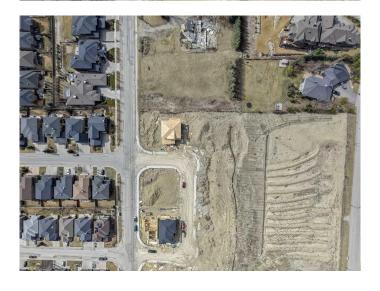

#### \$699,000

0 Bedroom, 0.00 Bathroom, Land on 0.14 Acres

Springbank Hill, Calgary, Alberta

Build Your Dream Home in Prestigious Springbank Hill. Discover an incredible opportunity to craft the lifestyle you've always imagined on this vacant lot in the highly sought-after community of Springbank Hill. Nestled among multi-million dollar homes, this spacious 6,264 sq ft lot features a sunny South-West-facing backyard, offering the perfect setting for your custom-built dream home. With no time commitment to build and the flexibility to bring your own builder, you're free to create a residence that's perfectly tailored to your vision. Enjoy the best of Calgary living with access to top-tier amenities including: Aspen Landing Shopping Centre, Westside Recreation Centre, easy LRT access and the new West Ring Road, Premier private schools such as Webber Academy, Rundle College, and Calgary Academy. Located in a community known for its elegance, tranquility, and limited lot availability, this is more than just landâ€"it's an opportunity to join an exceptional neighborhood where your dream home can truly take shape. Don't miss out on this rare offeringâ€"secure your piece of Springbank Hill today!