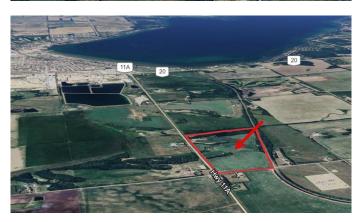

### \$989,900

0 Bedroom, 0.00 Bathroom, Land on 87.64 Acres

NONE, Sylvan Lake, Alberta

Incredible chance to secure a high-exposure 87.64-acre parcel along Highway 11A, just west of Highway 20. Zoned Future Development (FD) and supported by a professionally prepared Outline Plan by Stantec, this property is ideally positioned within Sylvan Lake's North East Area Structure Plan (NEASP) for future residential and commercial development. Excellent visibility, strong regional access to Hwy 2, and growing infrastructure make this a standout investment for developers and landholders. Rare opportunity in one of Central Alberta's fastest-growing corridors.

## **Community Information**

Address 1120 Highway 11a

Subdivision NONE

City Sylvan Lake

County Red Deer County

Province Alberta

Postal Code T4E 0B5