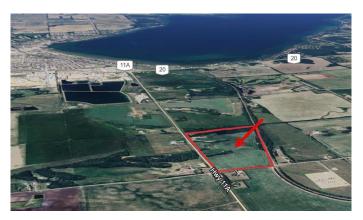

### \$989,900

0 Bedroom, 0.00 Bathroom, Land on 87.64 Acres

NONE, Sylvan Lake, Alberta

Incredible chance to secure a high-exposure 87.64-acre parcel along Highway 11A, just west of Highway 20. Zoned Future Development (FD) and supported by a professionally prepared Outline Plan by Stantec, this property is ideally positioned within Sylvan Lake's North East Area Structure Plan (NEASP) for future residential and commercial development. Excellent visibility, strong regional access to Hwy 2, and growing infrastructure make this a standout investment for developers and landholders. Rare opportunity in one of Central Alberta's fastest-growing corridors.

## **Community Information**

Address 1120 Highway 11a

Subdivision NONE

City Sylvan Lake

County Red Deer County

Province Alberta

Postal Code T4E 0B5