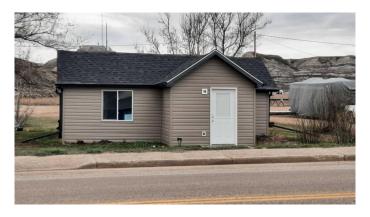

### \$139,900

1 Bedroom, 1.00 Bathroom, 708 sqft Residential on 0.14 Acres

Rosedale, Drumheller, Alberta

Welcome to Rosedale! This one bedroom cottage style bungalow makes the perfect home, whether you are downsizing, first time home buying, relocating or looking to expand your real estate portfolio. Would make a good short term rental or 2nd home. Or Home occupation with good exposure right on Main Road. Upgrades include windows, siding, roof, mechanics and duct work, plumbing, and electrical, flooring and paint. Plenty of parking and quick possession available.

# **Community Information**

Address 41 2 Avenue N

Subdivision Rosedale
City Drumheller
County Drumheller

Province Alberta
Postal Code T0J0Y9

#### **Exterior**

Exterior Features Private Yard

Lot Description Back Lane, Back Yard, Landscaped

Roof Asphalt Shingle Construction Vinyl Siding

Foundation Other