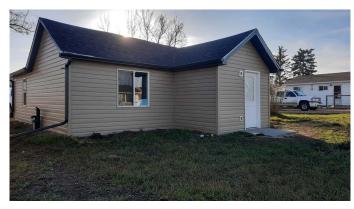

### \$139,900

1 Bedroom, 1.00 Bathroom, 708 sqft Residential on 0.14 Acres

Rosedale, Drumheller, Alberta

Welcome to Rosedale! This one bedroom cottage style bungalow makes the perfect home, whether you are downsizing, first time home buying, relocating or looking to expand your real estate portfolio. Would make a good short term rental or 2nd home. Or Home occupation with good exposure right on Main Road. Upgrades include windows, siding, roof, mechanics and duct work, plumbing, and electrical, flooring and paint. Plenty of parking and quick possession available.

#### **Essential Information**

MLS® # A2213190 Price \$139,900

Bedrooms 1

Bathrooms 1.00

Full Baths 1

Square Footage 708

Acres 0.14

Year Built 1927

#### **Exterior**

Exterior Features Private Yard

Lot Description Back Lane, Back Yard, Landscaped

Roof Asphalt Shingle Construction Vinyl Siding

Foundation Other