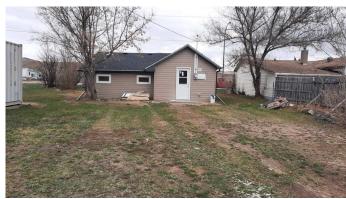

### \$139,900

1 Bedroom, 1.00 Bathroom, 708 sqft Residential on 0.14 Acres

Rosedale, Drumheller, Alberta

Welcome to Rosedale! This one bedroom cottage style bungalow makes the perfect home, whether you are downsizing, first time home buying, relocating or looking to expand your real estate portfolio. Would make a good short term rental or 2nd home. Or Home occupation with good exposure right on Main Road. Upgrades include windows, siding, roof, mechanics and duct work, plumbing, and electrical, flooring and paint. Plenty of parking and quick possession available.

#### **Exterior**

Exterior Features Private Yard

Lot Description Back Lane, Back Yard, Landscaped

Roof Asphalt Shingle Construction Vinyl Siding

Foundation Other