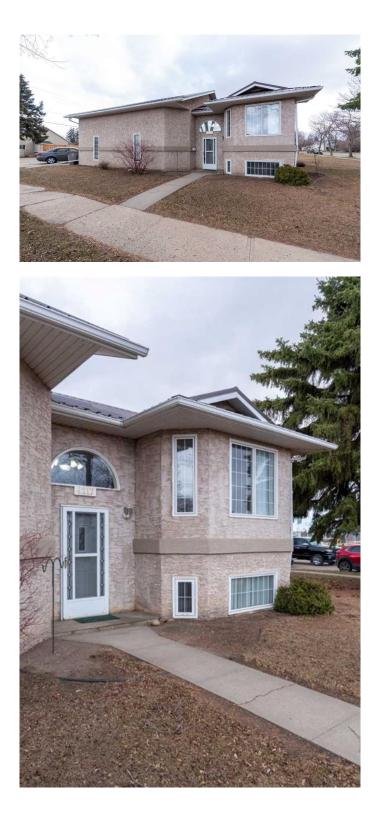

#### \$309,900

5 Bedroom, 3.00 Bathroom, 957 sqft Residential on 0.17 Acres

East Lloydminster, Lloydminster, Saskatchewan

Welcome Home! This one owner, custom bi-level was built with pride in 1997 and is now seeking new owners to appreciate it and call it home. A convenient location for walk-score and easy access to amenities and services for those who work or enjoy walking to services in the central areas of Lloydminster! Here you will find an abundance of parking with the corner lot, massive concrete drive/RV parking and the supersized 30x18 attached and insulated garage with nearly 13-foot ceilings! Tons of room for parking or completing projects here. The living room, dining and kitchen are an open concept plan and the kitchen offers an appliance package, island, corner pantry and direct access to the rear deck for BBQ access or enjoying the south sunshine. This unique layout offers five-bedrooms and three bathrooms all efficiently tucked within its' modest footprint. On the main you have two bedrooms (one with a walk-in closet) with a jack and jill three-piece ensuite separating them as well as a convenient four-piece guest bath. Downstairs is a bright and welcoming family room, spacious laundry/utility a four-piece bath and three additional bedrooms. The layout is such that should you have large or extended families, guests or tenants that all can have their own space and privacy. Bonuses include great storage options with plenty of closets, dedicated cold room storage,

# **Community Information**

| Address     | 4217 49 Avenue    |
|-------------|-------------------|
| Subdivision | East Lloydminster |
| City        | Lloydminster      |
| County      | Lloydminster      |
| Province    | Saskatchewan      |
| Postal Code | S9V 0B3           |